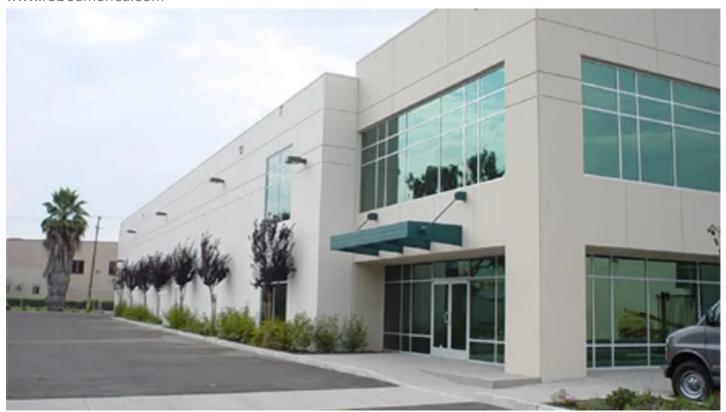

## Robe America goes 'live' and direct

Robe America announces the opening of its new warehouse in LA.

The new 20,000 square feet premises in LA has been 'under construction' since the new year. It's designed and built from the ground up, specifically to enhance the efficiency of Robe America's operational and administrative structure, and to enable Robe America to offer the highest possible standards of customer service. It's equipped with up-to-the-minute IT and computerised stock systems.

Robe America's HQ will act as a hub for the distribution of Robe Show Lighting products across the North American continent. The first container of Robe Show Lighting stock from the Czech Republic, worth \$1 million, has just arrived.