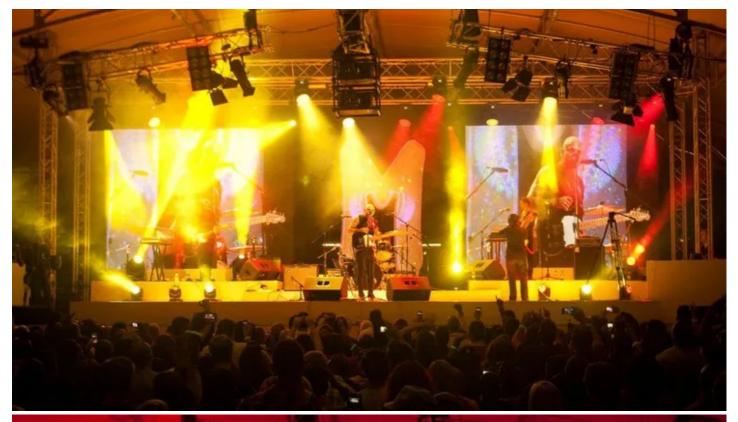

## **Products Involved**

**LEDBeam 100™ ROBIN® 600E Beam ROBIN® 600E Spot™ ROBIN® 600E Wash** 

'Robe ROBIN moving lights including the new LEDBeam 100s and 600 Washes, Spots and Beams were used by technical services provider Hirezone Audio Visual for the Durban leg of the 'Super M Live' event, headlined by South Africa's favourite rockers, The Parlotones.

The event - an experiential to promote Clover's Super M milk drink - was staged at Durban's Wavehouse, with Hirezone's Richard Gild the project manager.

For the lighting rig, the company worked to the specification of Parlotones' LD Travis Yeatman, and also provided the most appropriate fixtures for the venue, with which they are very familiar and features a relatively low ceiling height.

Lights were hung above the stage on a ground support system - optimised to gain every last millimetre of headroom - and also on the deck.

The Robe elements included six ROBIN 600E Spots and six 600E Washes on the back bar, with another six ROBIN 600E Washes on the mid stage bar. On the floor were two 600E Spots, six ROBIN 600E Beams and six ROBIN LEDBeam 100s.

The tiny but hugely bright LEDBeam 100 is an absolutely perfect fixture for this type of environment.

There was also a selection of generic lighting fixtures and strobes, all of which were controlled by Travis using an Avolites Tiger Touch.