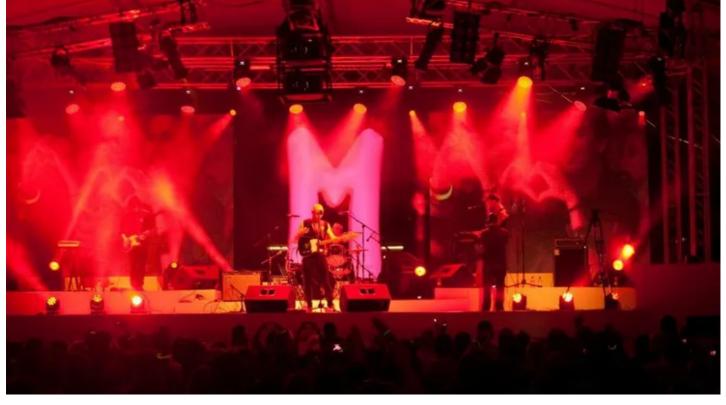

## **Products Involved**

**LEDBeam 100™ ROBIN® 600E Beam ROBIN® 600E Spot™ ROBIN® 600E Wash** 

'Robe ROBIN moving lights including the new LEDBeam 100s and 600 Washes, Spots and Beams were used by technical services provider Hirezone Audio Visual for the Durban leg of the 'Super M Live' event, headlined by South Africa's favourite rockers, The Parlotones.

The event - an experiential to promote Clover's Super M milk drink - was staged at Durban's Wavehouse, with Hirezone's Richard Gild the project manager.

For the lighting rig, the company worked to the specification of Parlotones' LD Travis Yeatman, and also provided the most appropriate fixtures for the venue, with which they are very familiar and features a relatively low ceiling height.

Lights were hung above the stage on a ground support system - optimised to gain every last millimetre of headroom - and also on the deck.

The Robe elements included six ROBIN 600E Spots and six 600E Washes on the back bar, with another six ROBIN 600E Washes on the mid stage bar. On the floor were two 600E Spots, six ROBIN 600E Beams and six ROBIN LEDBeam 100s.

The tiny but hugely bright LEDBeam 100 is an absolutely perfect fixture for this type of environment.

There was also a selection of generic lighting fixtures and strobes, all of which were controlled by Travis using an Avolites Tiger Touch.