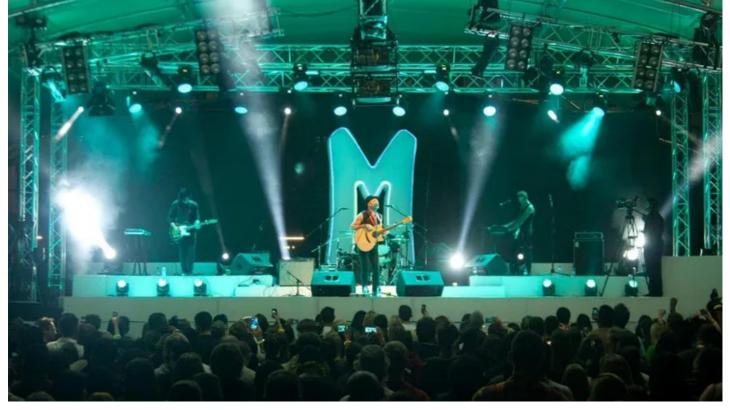

## **Products Involved**

**LEDBeam 100™ ROBIN® 600E Beam ROBIN® 600E Spot™ ROBIN® 600E Wash** 

'Robe ROBIN moving lights including the new LEDBeam 100s and 600 Washes, Spots and Beams were used by technical services provider Hirezone Audio Visual for the Durban leg of the 'Super M Live' event, headlined by South Africa's favourite rockers, The Parlotones.

The event - an experiential to promote Clover's Super M milk drink - was staged at Durban's Wavehouse, with Hirezone's Richard Gild the project manager.

For the lighting rig, the company worked to the specification of Parlotones' LD Travis Yeatman, and also provided the most appropriate fixtures for the venue, with which they are very familiar and features a relatively low ceiling height.

Lights were hung above the stage on a ground support system - optimised to gain every last millimetre of headroom - and also on the deck.

The Robe elements included six ROBIN 600E Spots and six 600E Washes on the back bar, with another six ROBIN 600E Washes on the mid stage bar. On the floor were two 600E Spots, six ROBIN 600E Beams and six ROBIN LEDBeam 100s.

The tiny but hugely bright LEDBeam 100 is an absolutely perfect fixture for this type of environment.

There was also a selection of generic lighting fixtures and strobes, all of which were controlled by Travis using an Avolites Tiger Touch.