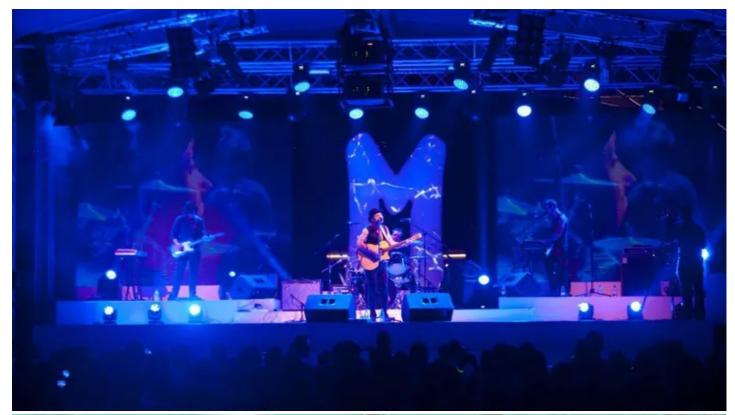

## **Products Involved**

**LEDBeam 100™ ROBIN® 600E Beam ROBIN® 600E Spot™ ROBIN® 600E Wash** 

'Robe ROBIN moving lights including the new LEDBeam 100s and 600 Washes, Spots and Beams were used by technical services provider Hirezone Audio Visual for the Durban leg of the 'Super M Live' event, headlined by South Africa's favourite rockers, The Parlotones.

The event - an experiential to promote Clover's Super M milk drink - was staged at Durban's Wavehouse, with Hirezone's Richard Gild the project manager.

For the lighting rig, the company worked to the specification of Parlotones' LD Travis Yeatman, and also provided the most appropriate fixtures for the venue, with which they are very familiar and features a relatively low ceiling height.

Lights were hung above the stage on a ground support system - optimised to gain every last millimetre of headroom - and also on the deck.

The Robe elements included six ROBIN 600E Spots and six 600E Washes on the back bar, with another six ROBIN 600E Washes on the mid stage bar. On the floor were two 600E Spots, six ROBIN 600E Beams and six ROBIN LEDBeam 100s.

The tiny but hugely bright LEDBeam 100 is an absolutely perfect fixture for this type of environment.

There was also a selection of generic lighting fixtures and strobes, all of which were controlled by Travis using an Avolites Tiger Touch.