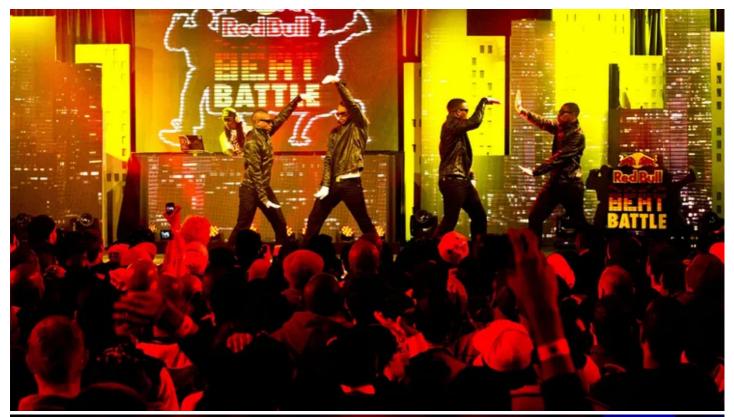

This was staged at the Bassline, downtown Johannesburg's hottest live music venue, right in the heart of the City's buzzing Newtown district, with eight top dance crews battling it out for the title, and Robe LEDBeam 100s providing a perfect lightweight lighting effects solution. Several challenges faced the technical production. One was a very low weight loading in the venue's roof – and another was delivering the high show production values demanded by one of the world's leading brands - in a relatively tight space.

Robe's amazing new ROBIN 100 LEDBeams were a complete winner with their ultra light weight, power, intensity and wide array of eye-catching whizzy effects!

AV Unlimited's technical production manager and lighting designer Victor Vermaak explains that initially the venue would not let them fly any lights off of their roof beams as they don't have a definitive weight loading.

The high energy event - won by Reptilez - also had to be lit for television broadcast, so the standard lighting rig fixtures were focussed on the stage and performers, while the LEDBeam 100s were used to produce lots of eye and camera candy with bright colours, pulsating chases and fast movements.