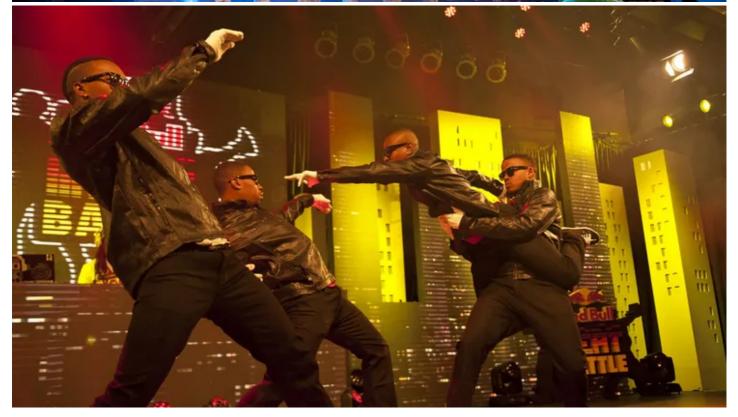

This was staged at the Bassline, downtown Johannesburg's hottest live music venue, right in the heart of the City's buzzing Newtown district, with eight top dance crews battling it out for the title, and Robe LEDBeam 100s providing a perfect lightweight lighting effects solution. Several challenges faced the technical production. One was a very low weight loading in the venue's roof – and another was delivering the high show production values demanded by one of the world's leading brands - in a relatively tight space.

Robe's amazing new ROBIN 100 LEDBeams were a complete winner with their ultra light weight, power, intensity and wide array of eye-catching whizzy effects!

AV Unlimited's technical production manager and lighting designer Victor Vermaak explains that initially the venue would not let them fly any lights off of their roof beams as they don't have a definitive weight loading.

The high energy event - won by Reptilez - also had to be lit for television broadcast, so the standard lighting rig fixtures were focussed on the stage and performers, while the LEDBeam 100s were used to produce lots of eye and camera candy with bright colours, pulsating chases and fast movements.