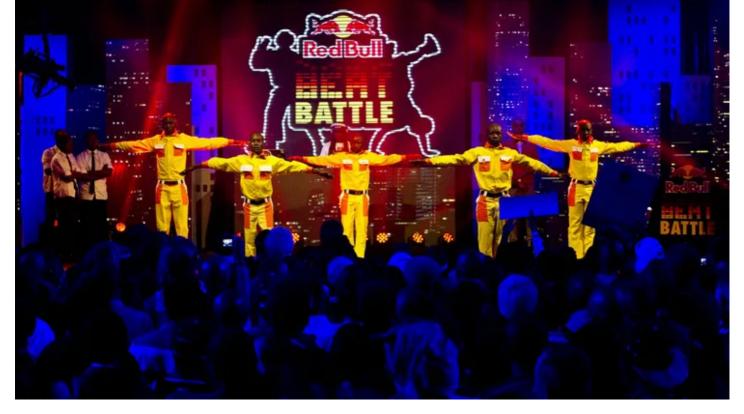

## **Products Involved**

CitySkape 48™ LEDBeam 100™

Johannesburg, South Africa based rental company AV Unlimited supplied full technical production to show producers VWV for the finale of the recent Red Bull Beat battle competition.

This was staged at the Bassline, downtown Johannesburg's hottest live music venue, right in the heart of the City's buzzing Newtown district, with eight top dance crews battling it out for the title, and Robe LEDBeam 100s providing a perfect lightweight lighting effects solution. Several challenges faced the technical production. One was a very low weight loading in the venue's roof – and another was delivering the high show production values demanded by one of the world's leading brands - in a relatively tight space.

The high energy event - won by Reptilez - also had to be lit for television broadcast, so the standard lighting rig fixtures were focussed on the stage and performers, while the LEDBeam 100s were used to produce lots of eye and camera candy with bright colours, pulsating chases and fast movements.