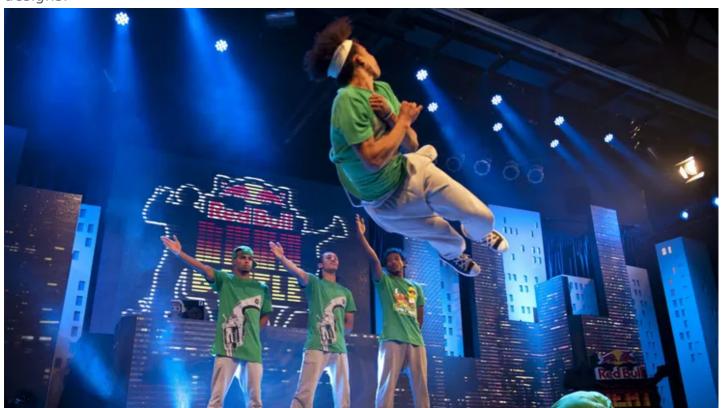

This was staged at the Bassline, downtown Johannesburg's hottest live music venue, right in the heart of the City's buzzing Newtown district, with eight top dance crews battling it out for the title, and Robe LEDBeam 100s providing a perfect lightweight lighting effects solution. Several challenges faced the technical production. One was a very low weight loading in the venue's roof – and another was delivering the high show production values demanded by one of the world's leading brands - in a relatively tight space.

Robe's amazing new ROBIN 100 LEDBeams were a complete winner with their ultra light weight, power, intensity and wide array of eye-catching whizzy effects!

AV Unlimited's technical production manager and lighting designer Victor Vermaak explains that initially the venue would not let them fly any lights off of their roof beams as they don't have a definitive weight loading.

The high energy event - won by Reptilez - also had to be lit for television broadcast, so the standard lighting rig fixtures were focussed on the stage and performers, while the LEDBeam 100s were used to produce lots of eye and camera candy with bright colours, pulsating chases and fast movements.