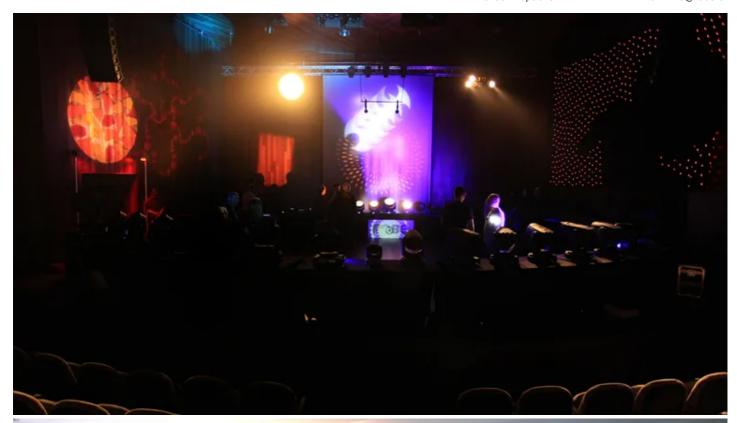

## **Products Involved**

LEDBeam 100™ LEDWash 1200™ LEDWash 300™ LEDWash 600™

LEDWash 800™ MiniMe® MMX Blade™ MMX Spot™ MMX WashBeam™

Pointe® ROBIN® DLF Wash ROBIN® DLS Profile ROBIN® DLX Spot

Robe's Spanish distributor EES (Entertainment Equipment Supplies SL) staged a 10 day roadshow covering several important regional centres - including two days in Madrid and two separate events at different venues in Barcelona - to highlight the latest Robe technologies to interested parties.

The full ROBIN range featured including all the most recently launched products including the amazing Pointe ... which in just a few months has become Robe's fastest ever selling product!

The roadshows attracted up to 80 people at some sessions and included people working for rental companies, lighting and visual designers, key TV and theatre technicians, installers, event producers, specifiers and integrators.

The Pointe attracted a massive amount of interest and was the centre of attention at most of the events.

Event management companies were particularly impressed by the MiniMe, and all the entertainment industry specialists, from club owners and operators to rental / staging professionals loved the little LEDBeam 100 ... in addition to the Pointe!