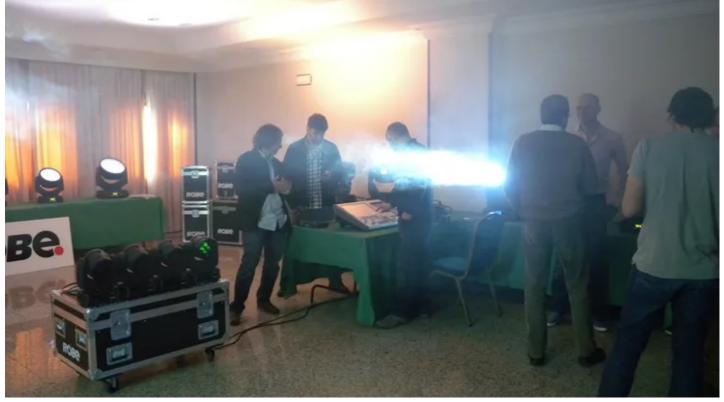

## **Products Involved**

LEDBeam 100™ LEDWash 1200™ LEDWash 300™ LEDWash 600™

LEDWash 800™ MiniMe® MMX Blade™ MMX Spot™ MMX WashBeam™

Pointe® ROBIN® DLF Wash ROBIN® DLS Profile ROBIN® DLX Spot

Robe's Spanish distributor EES (Entertainment Equipment Supplies SL) staged a 10 day roadshow covering several important regional centres - including two days in Madrid and two separate events at different venues in Barcelona - to highlight the latest Robe technologies to interested parties.

The full ROBIN range featured including all the most recently launched products including the amazing Pointe ... which in just a few months has become Robe's fastest ever selling product!

The roadshows attracted up to 80 people at some sessions and included people working for rental companies, lighting and visual designers, key TV and theatre technicians, installers, event producers, specifiers and integrators.

The Pointe attracted a massive amount of interest and was the centre of attention at most of the events.

Event management companies were particularly impressed by the MiniMe, and all the entertainment industry specialists, from club owners and operators to rental / staging professionals loved the little LEDBeam 100 ... in addition to the Pointe!