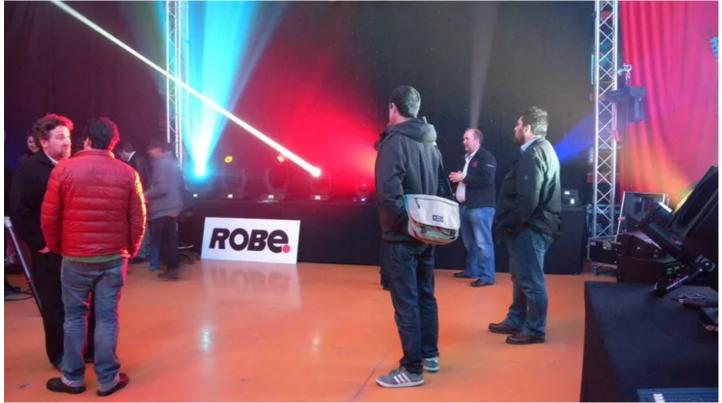

## **Products Involved**

LEDBeam 100™ LEDWash 1200™ LEDWash 300™ LEDWash 600™

LEDWash 800™ MiniMe® MMX Blade™ MMX Spot™ MMX WashBeam™

Pointe® ROBIN® DLF Wash ROBIN® DLS Profile ROBIN® DLX Spot

Robe's Spanish distributor EES (Entertainment Equipment Supplies SL) staged a 10 day roadshow covering several important regional centres - including two days in Madrid and two separate events at different venues in Barcelona - to highlight the latest Robe technologies to interested parties.

The full ROBIN range featured including all the most recently launched products including the amazing Pointe ... which in just a few months has become Robe's fastest ever selling product!

The roadshows attracted up to 80 people at some sessions and included people working for rental companies, lighting and visual designers, key TV and theatre technicians, installers, event producers, specifiers and integrators.

The Pointe attracted a massive amount of interest and was the centre of attention at most of the events.

Event management companies were particularly impressed by the MiniMe, and all the entertainment industry specialists, from club owners and operators to rental / staging professionals loved the little LEDBeam 100 ... in addition to the Pointe!