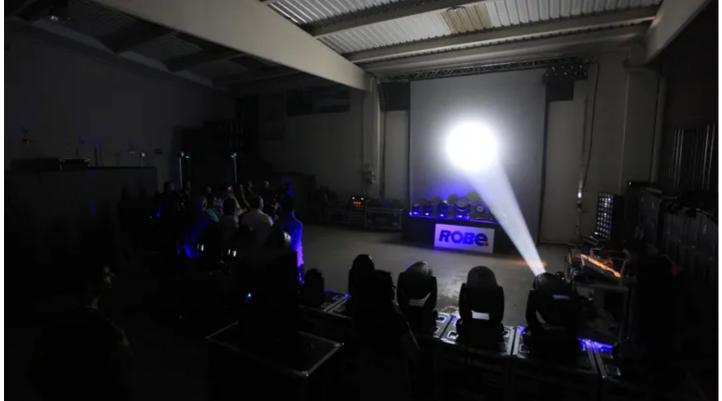

## **Products Involved**

LEDBeam 100™ LEDWash 1200™ LEDWash 300™ LEDWash 600™

LEDWash 800™ MiniMe® MMX Blade™ MMX Spot™ MMX WashBeam™

Pointe® ROBIN® DLF Wash ROBIN® DLS Profile ROBIN® DLX Spot

Robe's Spanish distributor EES (Entertainment Equipment Supplies SL) staged a 10 day roadshow covering several important regional centres - including two days in Madrid and two separate events at different venues in Barcelona - to highlight the latest Robe technologies to interested parties.

The full ROBIN range featured including all the most recently launched products including the amazing Pointe ... which in just a few months has become Robe's fastest ever selling product!

The roadshows attracted up to 80 people at some sessions and included people working for rental companies, lighting and visual designers, key TV and theatre technicians, installers, event producers, specifiers and integrators.

The Pointe attracted a massive amount of interest and was the centre of attention at most of the events.

Event management companies were particularly impressed by the MiniMe, and all the entertainment industry specialists, from club owners and operators to rental / staging professionals loved the little LEDBeam 100 ... in addition to the Pointe!