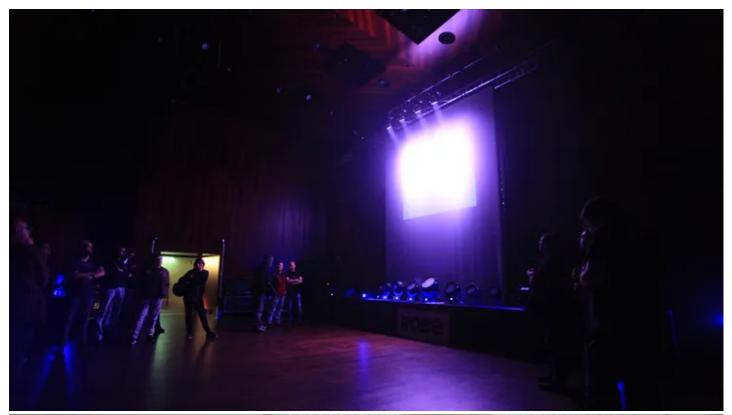

## **Products Involved**

LEDBeam 100™ LEDWash 1200™ LEDWash 300™ LEDWash 600™

LEDWash 800™ MiniMe® MMX Blade™ MMX Spot™ MMX WashBeam™

Pointe® ROBIN® DLF Wash ROBIN® DLS Profile ROBIN® DLX Spot

Robe's Spanish distributor EES (Entertainment Equipment Supplies SL) staged a 10 day roadshow covering several important regional centres - including two days in Madrid and two separate events at different venues in Barcelona - to highlight the latest Robe technologies to interested parties.

The full ROBIN range featured including all the most recently launched products including the amazing Pointe ... which in just a few months has become Robe's fastest ever selling product!

The roadshows attracted up to 80 people at some sessions and included people working for rental companies, lighting and visual designers, key TV and theatre technicians, installers, event producers, specifiers and integrators.

The Pointe attracted a massive amount of interest and was the centre of attention at most of the events.

Event management companies were particularly impressed by the MiniMe, and all the entertainment industry specialists, from club owners and operators to rental / staging professionals loved the little LEDBeam 100 ... in addition to the Pointe!