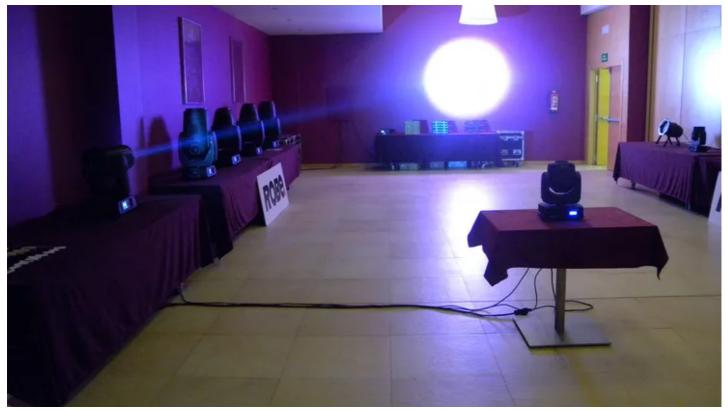

## **Products Involved**

LEDBeam 100™ LEDWash 1200™ LEDWash 300™ LEDWash 600™

LEDWash 800™ MiniMe® MMX Blade™ MMX Spot™ MMX WashBeam™

Pointe® ROBIN® DLF Wash ROBIN® DLS Profile ROBIN® DLX Spot

Robe's Spanish distributor EES (Entertainment Equipment Supplies SL) staged a 10 day roadshow covering several important regional centres - including two days in Madrid and two separate events at different venues in Barcelona - to highlight the latest Robe technologies to interested parties.

The full ROBIN range featured including all the most recently launched products including the amazing Pointe ... which in just a few months has become Robe's fastest ever selling product!

The roadshows attracted up to 80 people at some sessions and included people working for rental companies, lighting and visual designers, key TV and theatre technicians, installers, event producers, specifiers and integrators.