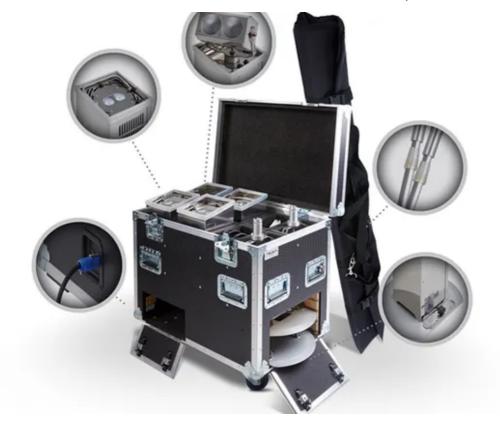

## Robe Announces Acquisition of LiteWare Product Range from GDS

Robe Lighting s.r.o., the Czech based entertainment lighting multi-national announces the acquisition of the complete range of LiteWare portable battery LED products from UK company Global Design Solutions (GDS).

With immediate effect the sales, marketing, manufacture and support for this award winning range will be transferred to Robe, and be available through both the company's subsidiary offices and extensive global distributor network.