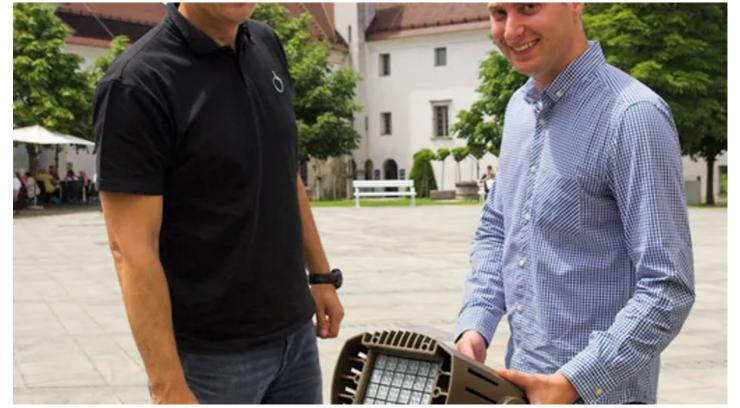

The first CitySource 96s to arrive on site out of the batch are custom painted to RAL 8014 to match the bronzy brown colour of the Castle roof.

Mostly, the fixtures will be run in a signature soft white colour, but the colour will be changed for events which include film screenings in the summer and the winter festive season, and they can also

Tel: +420-571-751500 Fax: +420-571-751515 Email: info@robe.cz

be moved into different places in the courtyard which additionally houses two of the city's leading restaurants.

Robe's CitySource 96 features high powered RGBW LEDs which are densely populated to produce the very bright output. The unit is completely silent due to the convection cooling system and the IP 65 is great for exterior installations like this. The unique combination of RGBW LED colours delivers a stunning quality of white light rarely seen in competitive products, and this is now being appreciated at Ljubljana Castle.