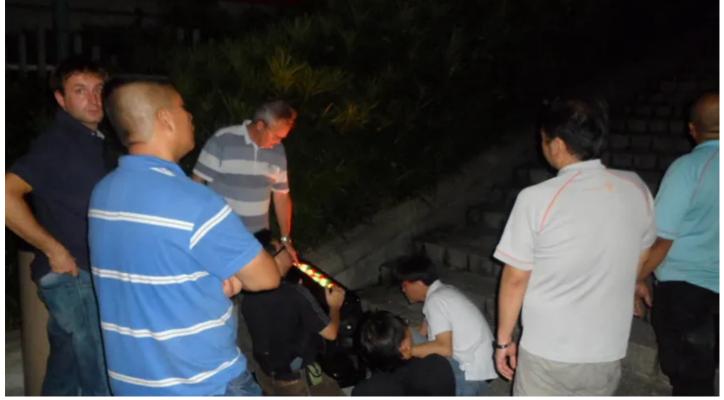

Louis Teo and his team worked hard to promote this opportunity to see the products close up and in a relaxed and convivial environment, which resulted in over 60 people attending, primarily lighting and visual designers and programmers, rental companies, venue and theme park operators, theatres, event companies and hotel F&B managers.

For the LSD and Robe teams, it allowed them the chance to give people more personalised attention, as the daily sessions were organised in manageable groups of 8-12 people, with enough individual time and space for detailed questions and queries. It also enabled them to get a really comprehensive look at the products.