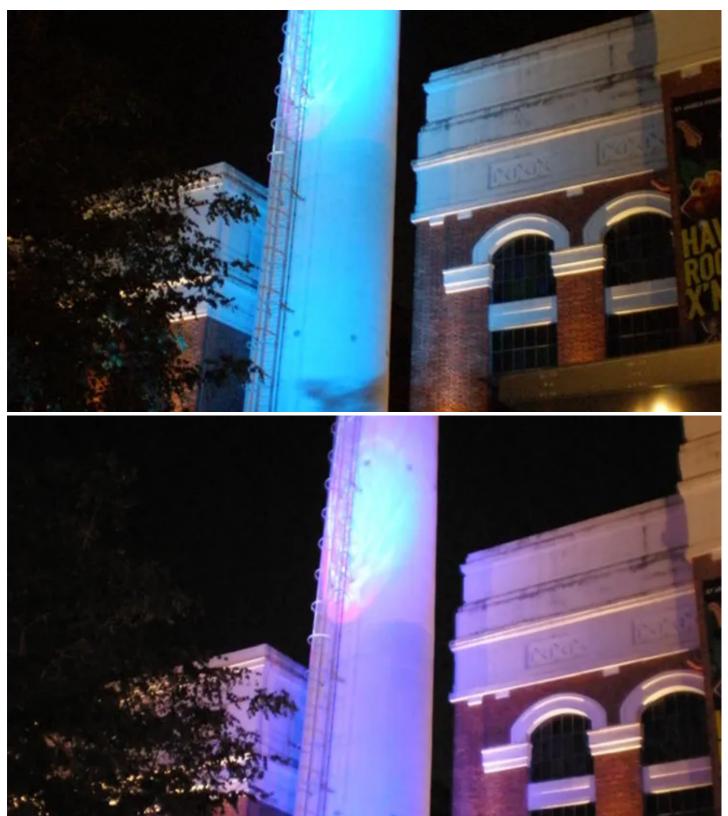

The LEDWash 600, CityFlex 48, CitySkape 48 and CitySkape Xtreme were the products attracting the most attention. CitySkape Xtremes are currently being installed to light elements of the fabulous architecture at the Marina Bay Sands integrated resort.

Straight after the last showroom demo session on the first day, LSD also took everyone to St. James Power Station, to see the CitySkype Xtreme in action illuminating the chimney. Feedback from the visitors was entirely positive, with most saying the Roadshow idea was informative, interesting and that they would like more in the future!