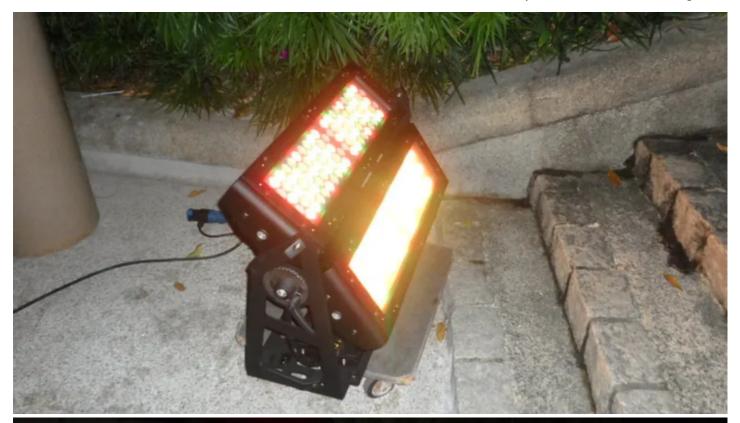

The LEDWash 600, CityFlex 48, CitySkape 48 and CitySkape Xtreme were the products attracting the most attention. CitySkape Xtremes are currently being installed to light elements of the fabulous architecture at the Marina Bay Sands integrated resort.

Straight after the last showroom demo session on the first day, LSD also took everyone to St. James Power Station, to see the CitySkype Xtreme in action illuminating the chimney. Feedback from the visitors was entirely positive, with most saying the Roadshow idea was informative, interesting and that they would like more in the future!