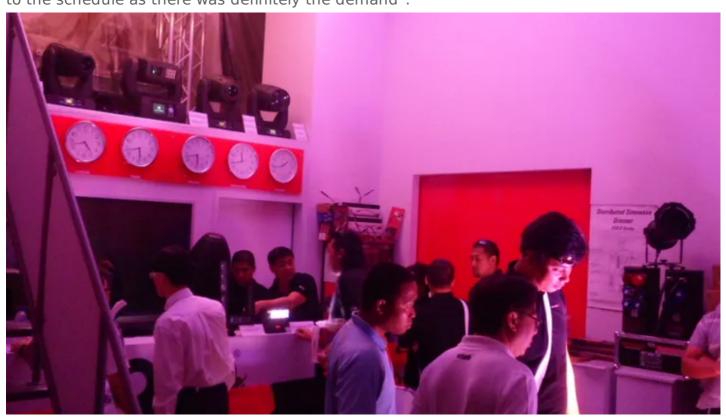

The 2 day event was staged in LSD's showroom, and the highlighted products were the Robin 600E Spot and Wash; Robin 300E Beam and Robin 300 Plasma Spot; the amazing Robin LEDWash 600; the ColorBeam 2500E AT and ColorSpot 1200E AT Profile; and from the LED Series, the CitySkape 48, CitySource 96, CitySkape Xtreme and CityFlex 48.

Louis Teo and his team worked hard to promote this opportunity to see the products close up and in a relaxed and convivial environment, which resulted in over 60 people attending, primarily lighting and visual designers and programmers, rental companies, venue and theme park operators, theatres, event companies and hotel F&B managers.

The presentation sessions (4 per day) started with a short introduction of the "Robe" brand, complete with video clips about the company to illustrate facilities like the factory and the

production process. This was followed by the actual product presentation by Ales Grivac, and then a concise talk relating to "Green" issues and how Robe is addressing the need to be environmentally conscious by Harry von den Stemmen. To conclude there were some lively O&A sessions.