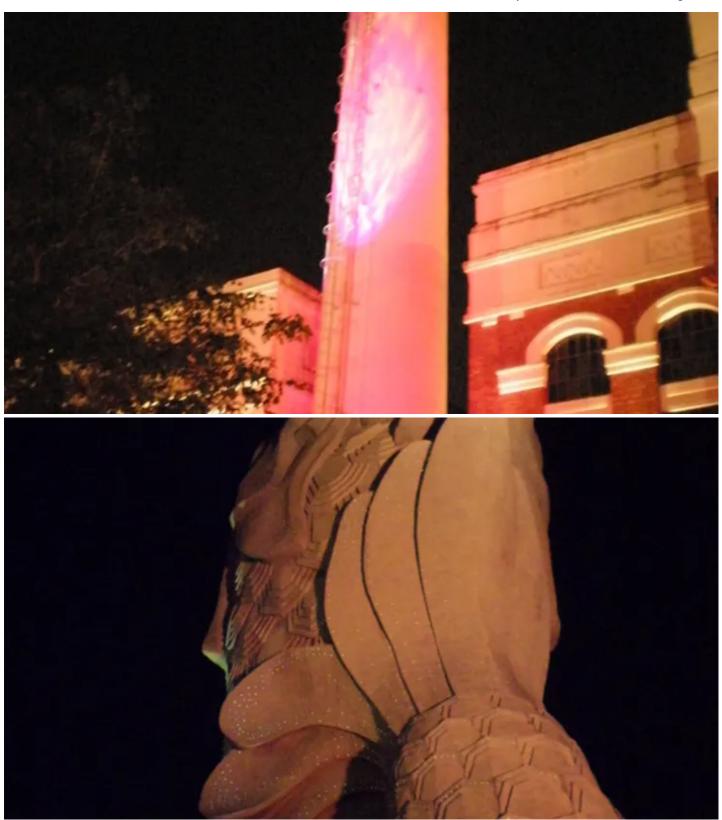

Straight after the last showroom demo session on the first day, LSD also took everyone to St. James Power Station, to see the CitySkype Xtreme in action illuminating the chimney. Feedback from the visitors was entirely positive, with most saying the Roadshow idea was informative, interesting and that they would like more in the future!