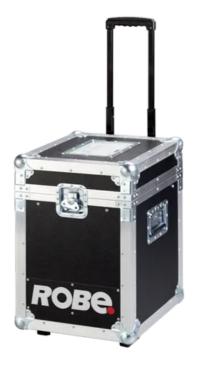

## Single Top Loader Case Actor 3™

This case provides perfect protection for one Actor 3<sup>™</sup> in the touring, rental and staging market, smooth travel. It is constructed from high-quality, water repellent 7 mm thick plywood, complete with smart black finish exterior, aluminium protected edges and tough steel corners.

This case provides perfect protection for one ROBIN Actor 3 in the touring, rental and staging market, smooth travel. It is constructed from high-quality, water repellent 7 mm thick plywood, complete with smart black finish exterior, aluminium protected edges and tough steel corners.