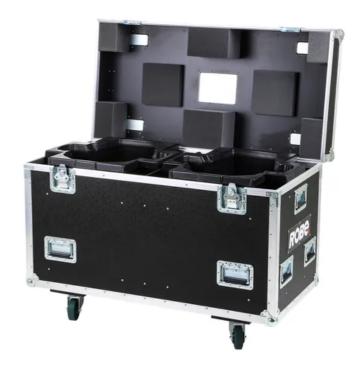

## **Dual Top Loader Case iPointe®**

This Dual Top Loader Case provides full protection two units of iPointe®. It was built to endure the rigors of the touring and rental market. The case is manufactured from high-quality, water repellent 9 mm thick plywood. The features include durable construction, consisting of ball corners, strong metal handles and roller castors on the base to enable easy roll-on and roll-out.