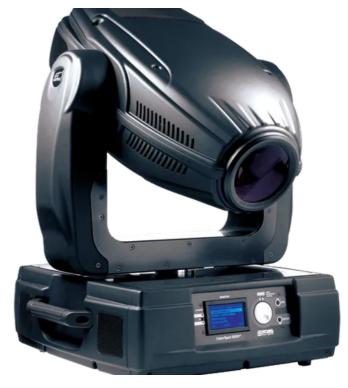

## **ColorSpot 1200E AT Profile™**

The inbuilt framing shutters enable the fixture to be used like any standard profile discharge lightsource, when very precise framing and pin-pointing of objects and areas onstage is required. This will be of great interest for theatical applications and TV productions.

For full flexibility, the framing shutter module uses 4 rotating blades, and the final framed image can also be rotated.

All other features and functions are similar to the standard ColorSpot 1200E ATTM, with 1 x rotating gobo wheel, 1 x frost effect and iris, 1 x colour wheel and variable CMY and CTO.