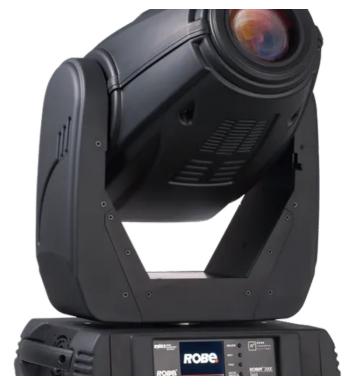

## **ROBIN® 300E Spot**

Onboard is a package of specially designed modular features including a large 10° - 40° zoom, CMY+CTO, static and rotating gobo wheels, colour wheel, frost, iris and many more.

ROBIN® 300E Spot light is a neat, punchy profile fixture with superior functions such as a large linear zoom and dynamic hot-spot control, ideal for a wide range of applications.

A full package of rotating and static gobos plus full CMY+CTO and colour wheels give a standard base for any show. Advanced features like variable frost, linear iris, rotating prism and speedy mechanical shutters provide subtle and detailed in-tuning.