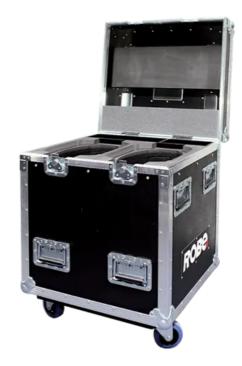

## **Dual Top Loader Case Pointe®**

This Dual Top Loader Case provides full protection for two Pointe units. It was built to endure the rigors of the touring and rental market. The case is manufactured from high-quality, water repellent 9 mm thick plywood. The features include durable construction, consisting of ball corners, strong metal handles and roller castors on the base to enable easy roll-on and roll-out.

## **Exterior dimensions**

• 600 x 565 x 800 mm (23.6" x 22.2" x 31.5")