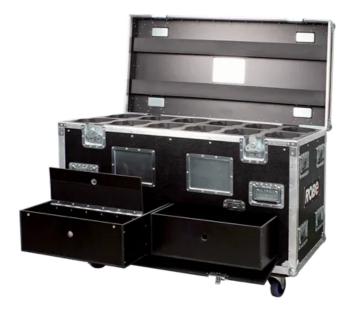

## Twelve-Pack Top Loader Case LEDBeam 100™

This Twelve-Pack Top Loader Case provides full protection for twelve ROBIN 100 LEDBeam units. It was built to endure the rigors and demands of touring and rental markets. It features two big shelves for accessories and one special padded space for diffusion filters. The case is manufactured from high-quality, water repellent 9 mm thick plywood, and has a very durable construction with ball corners, strong metal handles and roller castors for easy pushing.