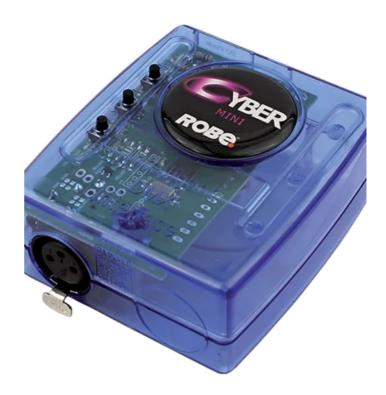

## Cyber Mini™

Second generation of the Cyber Control software contains many new and improved features and functions, including support for both 32/64-bit computer versions, new Easy Stand Alone PRO software and newly designed hardware interfaces with more XLR connectors, SD Card data storage, real time clock and others.

The Cyber Mini is the perfect product for small applications with less than 60 DMX channels. It offers a standalone memory with a maximum of 40 steps (60 channels) as well as 6 (4 + next/previous) ports for dry contacts triggering.

## **Main features**

- 60 DMX channels
- mini USB connector
- port triggering
- Supported software: Easy Stand Alone