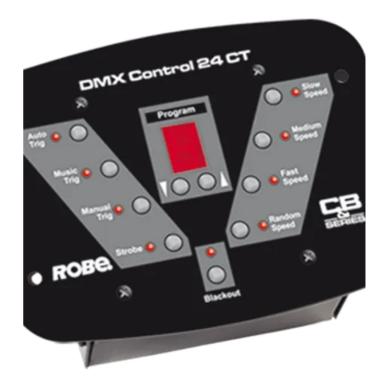

# **DMX Control 24 CT™**

The DMX Control 24 CT is a compact DMX controller with 24 DMX control channels. The built-in microphone and audio input connector allows the program to be perfectly triggered to the beat of the music.

#### **Control and programming**

- Number of control channels: 24
- Up to 4 projectors each of max. 6 channels can be individually controlled
- Slow, medium, fast and random speeds of Pan and Tilt movements
- Manual strobe and black-out control
- Audio, Manual and Auto trigger
- 3 pin XLR output
- Sound input: 1/4" mono jack
- Built in programs for ClubScan 150/250 CT, ClubRoller 150/250 CT, ClubSpot 150 CT, ClubSpot 160 CT