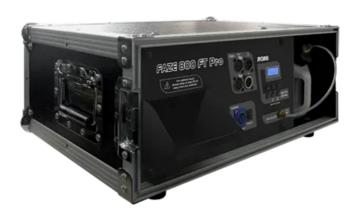

Tel: +420-571-751500 Fax: +420-571-751515 Czech Republic Email: info@robe.cz

ROBE<sup>®</sup>

FAZE 800 FT PRO™ offers a new concept of Faze machine using both liquid and air pumps, where the liquid in the pipes is mixed with air bubbles before it goes to the internal 800 W heater.

This new system provides many advantages such as dry fog, lower liquid consumption and less residue potentially affecting stage surfaces or equipment. The liquid does not remain inside of the heater, preventing blockages and extending the heater's lifespan. Placed in a sturdy flight case the unit is fitted with a high contrast blue/white display that is easily readable.

The liquid sensor is located in the pipes, allowing efficient liquid usage. Large replaceable fan filters are easily accessible from the outside of the flight case. The Faze 800 FT PRO™ is a great tool for applications demanding a high quality fog, and is also friendly to sensitive equipment.